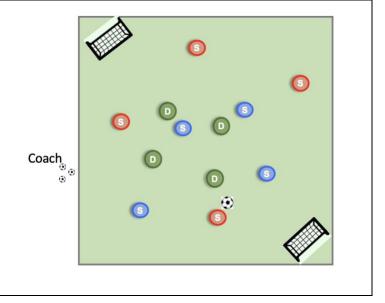

## Part (team base)

**Objectives:** Keep possession Field size: 25m x 30m

#### **Organization:**

Divide players into three teams: blues, green and reds. Two teams will join and start as strikers while the third team play as defenders. The strikers try to make seven passes in a row to score, while defenders try to win the ball and score on pugs. Every 3 minutes, switch the defenders.

Duration: 10-15 min

| Whole                                                                      |      |        |     |
|----------------------------------------------------------------------------|------|--------|-----|
| <b>Objectives:</b> Keep possession                                         |      |        |     |
| Organization:                                                              |      | 0.     |     |
| Field size: 25m x 30m                                                      | Subs | ٢      |     |
| Play 4v4. Game rules apply.                                                | × 🔘  | •      | • • |
| Coaching points:                                                           |      |        |     |
| <ul><li>Team shape (i.e., diamond)</li><li>Pass and move forward</li></ul> | Subs | 0      |     |
| Progression:                                                               | -    | 0      |     |
| You can give different tasks to the players of the team on                 |      |        |     |
| the break to monitor and discuss the performance of a                      |      | 5311/2 |     |
| specific team. Tasks should be related to the coaching                     | l    |        |     |
| points.<br><b>Duration</b> : 15-20 min                                     |      |        |     |