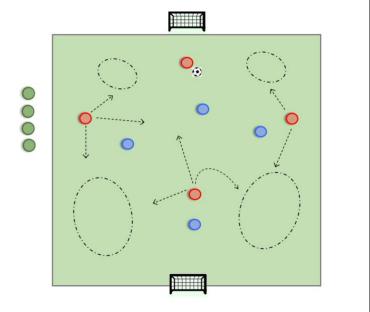

### Whole

**Objectives:** Keep possession **Organization:** Field size: 25m x 30m

Divide players into three teams of four. Two teams will play 4v4 for 5 minutes, while the third team will be on a break. After every 5 minutes switch the teams. Game rules apply.

#### **Coaching point:**

Emphasize the importance of ball possession: stay wide, quality of pass, off the ball movements

#### **Reminder!**

Team shape: remind players to adjust their position to keep their team shape (diamond) as moving forward. **Duration**: 10-15 min